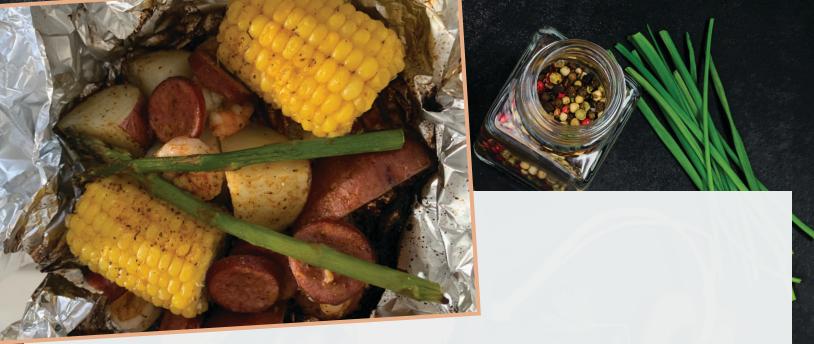

## **Campfire Kitchen** Grilled Shrimp Foil Packets

- 1 1/2 lb. large shrimp, peeled and deveined
- 2 cloves garlic, minced
- 2 smoked andouille sausages, thinly sliced
- 2 ears corn, each cut crosswise into 4 pieces
- 1 lb. red bliss potatoes, chopped into 1-in pieces
- 2 tbsp. extra-virgin olive oil

- 1 tbsp. Old Bay seasoning
- Kosher salt
- Freshly ground black pepper
- 2 tbsp. freshly chopped parsley
- 1 lemon, sliced into thin wedges
- 4 tbsp. butter
- 1. Preheat grill over high heat, or preheat oven to 425°.
- 2. Cut 4 sheets of foil about 12 inches long.
- 3. Divide shrimp, garlic, sausage, corn, and potatoes evenly over the foil sheets.
- 4. Drizzle with oil, then add Old Bay seasoning and season to taste with salt and pepper. Toss gently to combine.
- 5. Top each mixture with parsley, lemon and a tablespoon of butter each.
- 6. Fold foil packets crosswise over the shrimp mixture to completely cover the food. Roll top and bottom edges to seal them closed.
- 7. Place foil packets on grill and cook until just cooked through, about 15 to 20 minutes (or transfer to oven and bake for 20 minutes).