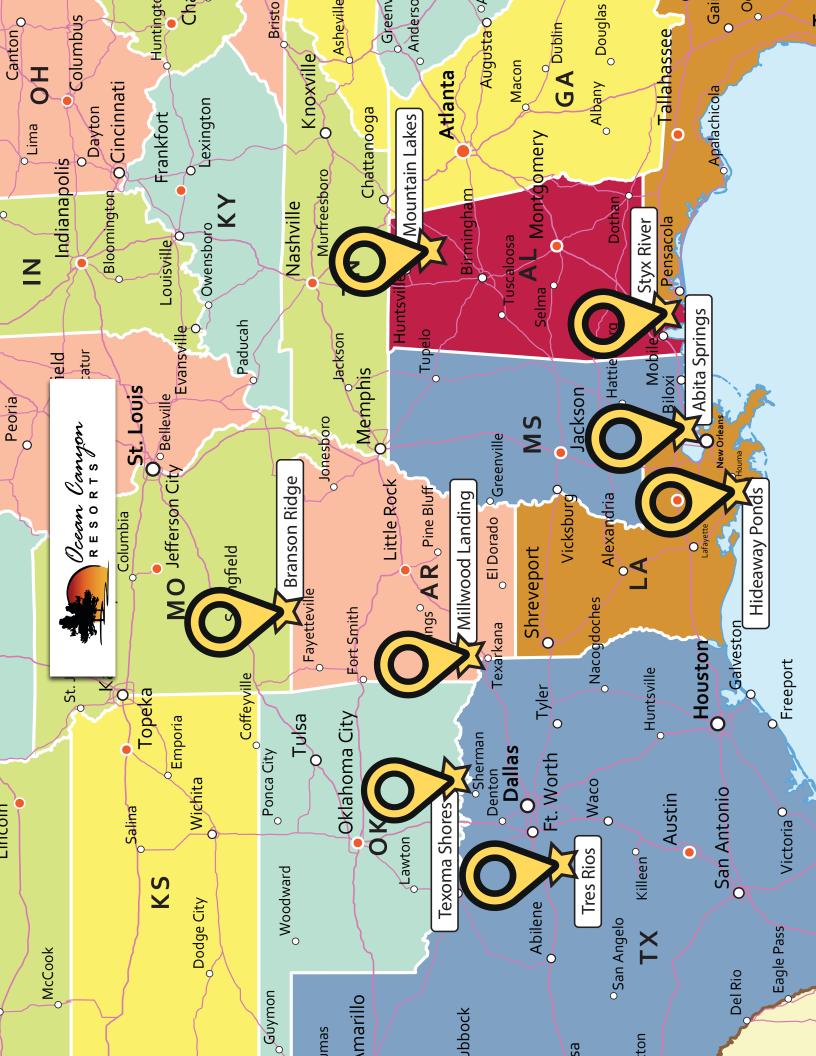

and styx sent me a 3 night and 4 day stay with them, it was absolutely fantastic 4 days. The staff was very nice, grounds were clean, the whole place was great. Would recommend this to anyone that would like a secured place for your family." ~Doug P.

★★★★ "I have gone to Styx River for years and every time we get a warm welcome and accommodations are great!" ~Debra S.

★★★★ "Great family fun...Quiet camping, great little fishing pond, nice beach on the river. Great staff." ~Jeff K.

★★★★ "Great place. Right in the river we very much enjoyed our stay here... So nice and helped us out here a lot! Lists of things to do in the area as well." ∼Collin B.

### Shops/Antique Stores

Eastern Shore Shopping Center Tanger Outlets Burris Farm Market Gift Horse Antique Center Purdy Thangz Boutique





Mileage Chart Between Our Resorts

| No.         St.         Action           165         568         564           165         568         564           652         352         508           652         352         508           652         353         539           239         537         187         271           537         539         539         539           354         689         789         789           684         684         684         684           684         684         684         684           684         184         184         539